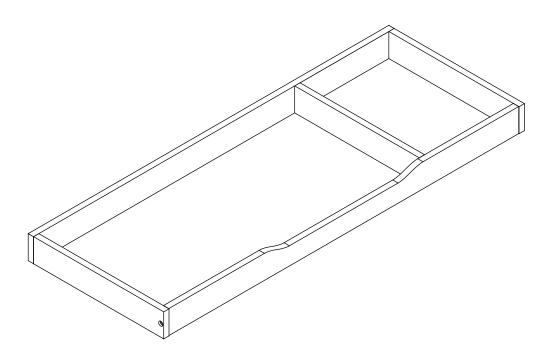

## TOPPER Assembiy Instruction

## **Assembly Changing Top**

Figure 3

Thank you for selecting a C&T product. To ensure the best performance from your Double Dresser, please read these instructions carefully. Carefully remove and lay out all parts. Familiarize yourself with all diagrams. Hardware enclosed in the sack should correspond with hardware list. Be sure all are included and quantities are correct.