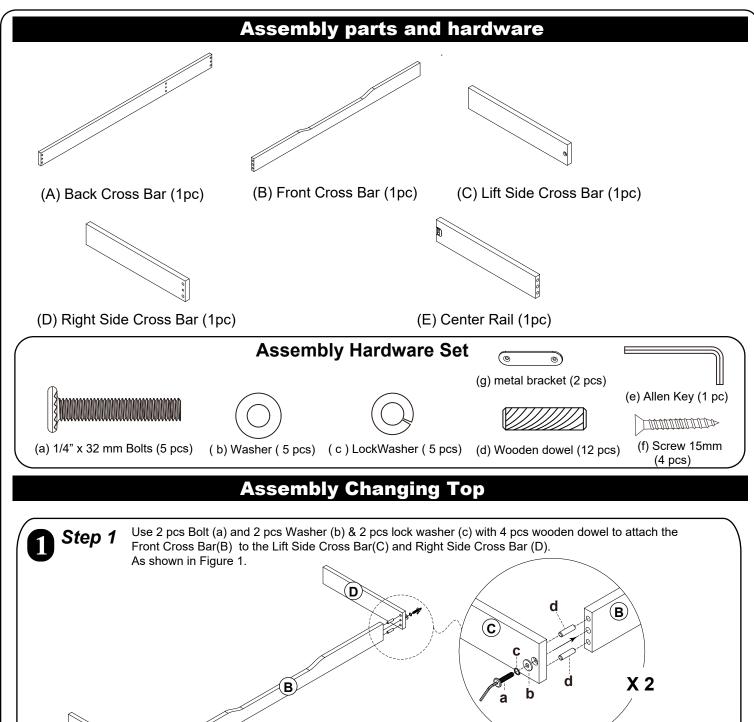

## **Assembly Changing Top**

Figure 3

Thank you for selecting a C&T product. To ensure the best performance from your Double Dresser, please read these instructions carefully. Carefully remove and lay out all parts. Familiarize yourself with all diagrams. Hardware enclosed in the sack should correspond with hardware list. Be sure all are included and quantities are correct.