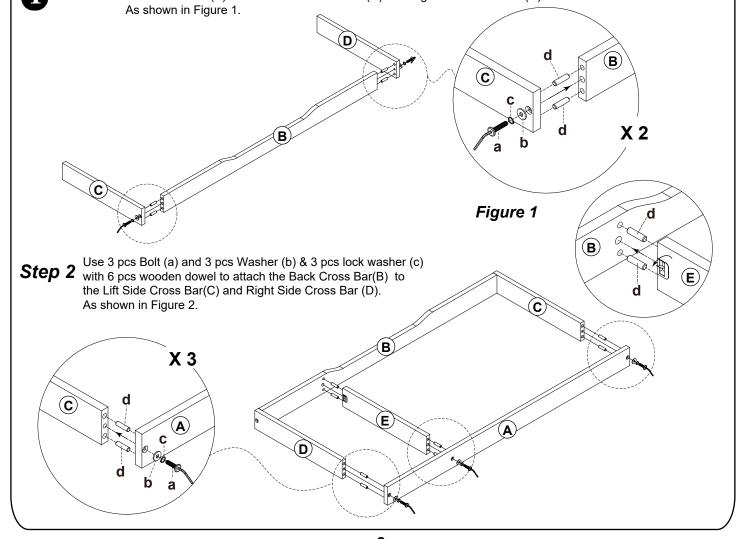

## **Assembly Changing Top**

Figure 3

Thank you for selecting a C&T product. To ensure the best performance from your Double Dresser, please read these instructions carefully. Carefully remove and lay out all parts. Familiarize yourself with all diagrams. Hardware enclosed in the sack should correspond with hardware list. Be sure all are included and quantities are correct.