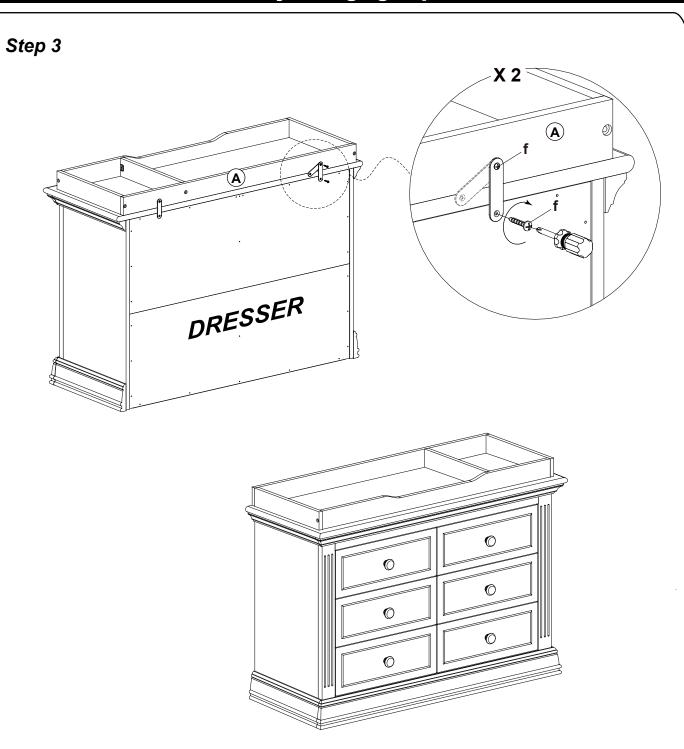

## **Assembly Changing Top**

Figure 3

Thank you for selecting a C&T product. To ensure the best performance from your Double Dresser, please read these instructions carefully. Carefully remove and lay out all parts. Familiarize yourself with all diagrams. Hardware enclosed in the sack should correspond with hardware list. Be sure all are included and quantities are correct.