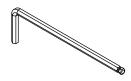

(c). Spring Washer (14 pcs)

(h) Knob (x6)

( e ) 5/32 x 1"mm Allen bolt (6pcs)

(j) Plastic Connector (10 pcs)

(d) Ø3.5 X 15mm Phillips Screw (26 pcs)

(g) Drawer Screw (48 pcs)

(k) Allen Key (1 pc)

(i) Wall Strap Kit (1 pc)