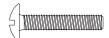

## **Hardware list**

(n) Drawer Screw (18 pcs)

(I) Metal Connector A (6pcs)

(m) Metal Connector B (6 pcs)

(b) 1/4 x 1-1/8"mm Allen bolt (4 pcs)

(a) 1/4" x 1-3/8"mm Allen bolt (10 pcs)

(o) Falt Washer (14 pc)

(c). Spring Washer (14 pcs)

(h) Knob (x6)

( e ) 5/32 x 1"mm Allen bolt (6pcs)

(j) Plastic Connector (10 pcs)

(d) Ø3.5 X 15mm Phillips Screw (26 pcs)

(g) Drawer Screw (48 pcs)

(k) Allen Key (1 pc)

(i) Wall Strap Kit (1 pc)