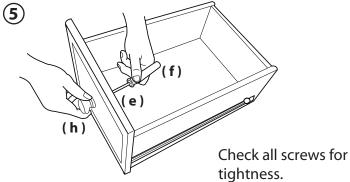

3. Secure both sides of Drawer Front (R) to drawer assembly with four (4) Screws (g). *Figure 3*.

4. Attach Matel Connector A (I) and Matel Connector B (m). *Figure 4* 

5. Using Drawer Knob Screw (e), install one (1) Knob (h) on Drawer. Figure 5.

Repeat for all drawers. Set drawers aside for later use.