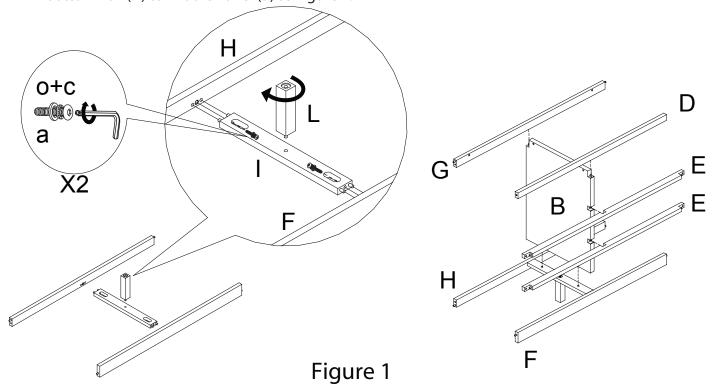

# **Berkley Double Dresser Assembly**

1 Attach Front Top rail (D) & Front Middle rail (E) & Front bottom rail (F) & Rear Top rail (G) and Rear bottom Rail (H) to Middle Panel (B) as Figure 1.

Attach left side panel (A) and right side panel (C) to Front Top rail (D) & Front Middle rail (E) & Front bottom rail (F) & Rear Top rail (G) and Rear bottom Rail (H) by using 8 Bolts (a) & 8 Spring washer (c) and 4 Bolts (b) & 4 Spring washer (c) as Figure 2.