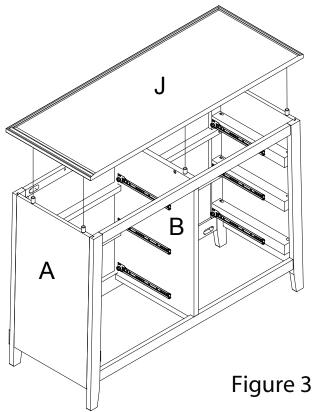

### **Berkley Double Dresser Assembly**

**3** Attach Top Panel (J) to Send panel as Figure 3.