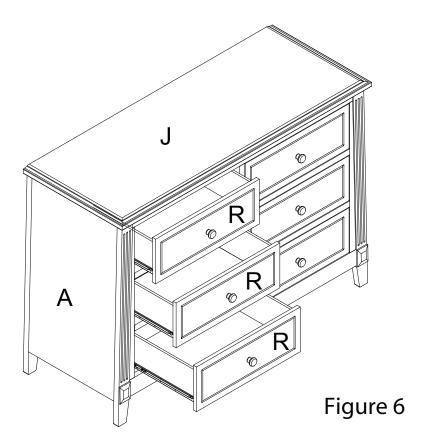

### **Berkley Double Dresser Assembly**

**6** Assembly the drawer as Figure 6.

7 Use 26 pcs Wood Screws (d) to attach the Back Panel (K) to the dresser As shown in Figure 7..