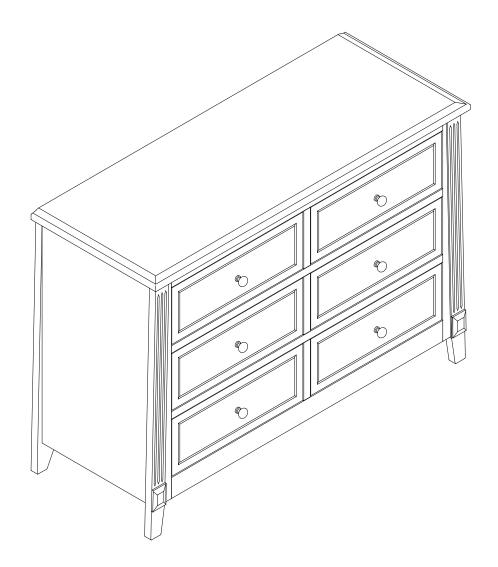

By Sorelle - A Division of C&T International, Inc.

46 Whelan Road, East Rutherford, N. J. 07073 U. S. A. Tel, +1(201)531 1919 Fax, +1(201)531 1920

Website: www.sorellefurniture.com

# Berkley Double Dresser Assembly Instruction



# Important Information:

Read all instructions **BEFORE** assembling crib. KEEP INSTRUTIONS FOR FUTURE USE.

# **SORELLE**



#### **Assembly Parts**

## **Hardware list**







(n) Drawer Screw (18 pcs)

(I) Metal Connector A (6pcs)

(m) Metal Connector B (6 pcs)







(b) 1/4 x 1-1/8"mm Allen bolt (4 pcs)

(a) 1/4" x 1-3/8"mm Allen bolt (10 pcs)

(o) Falt Washer (14 pc)



(c). Spring Washer (14 pcs)



(h) Knob (x6)



( e ) 5/32 x 1"mm Allen bolt (6pcs)



(j) Plastic Connector (10 pcs)



(d) Ø3.5 X 15mm Phillips Screw (26 pcs)



(g) Drawer Screw (48 pcs)



(k) Allen Key (1 pc)



(i) Wall Strap Kit (1 pc)



(f) Screwdriver (1 pc)

# **Berkley Double Dresser Assembly**

1 Attach Front Top rail (D) & Front Middle rail (E) & Front bottom rail (F) & Rear Top rail (G) and Rear bot