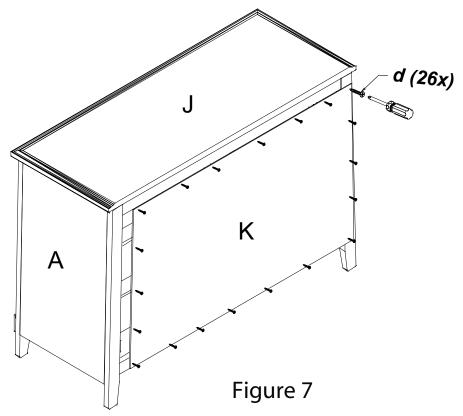

### **Berkley Double Dresser Assembly**

**6** Assembly the drawer as Figure 6.

7 Use 26 pcs Wood Screws (d) to attach the Back Panel (K) to the dresser As shown in Figure 7..