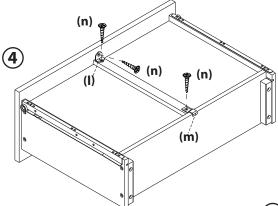

3. Secure both sides of Drawer Front (R) to drawer assembly with four (4) Screws (g). *Figure 3*.

4. Attach Matel Connector A (I) and Matel Connector B (m). *Figure 4* 

5. Using Drawer Knob Screw (e), install one (1) Knob (h) on Drawer. Figure 5.