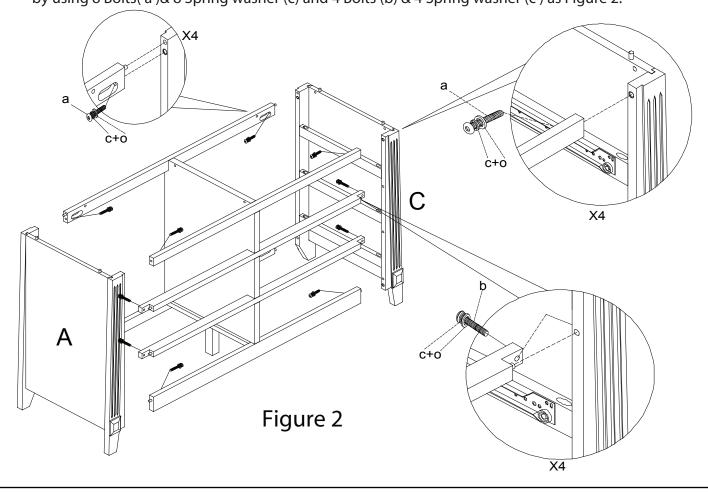

# **Berkley Double Dresser Assembly**

1 Attach Front Top rail (D) & Front Middle rail (E) & Front bottom rail (F) & Rear Top rail (G) and Rear bottom Rail (H) to Middle Panel (B) as Figure 1.

Attach left side panel (A) and right side panel (C) to Front Top rail (D) & Front Middle rail (E) & Front bottom rail (F) & Rear Top rail (G) and Rear bottom Rail (H) by using 8 Bolts (a) & 8 Spring washer (c) and 4 Bolts (b) & 4 Spring washer (c) as Figure 2.