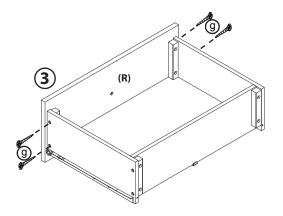

3. Secure both sides of Drawer Front (R) to drawer assembly with four (4) Screws (g). *Figure 3*.

4. Attach Matel Connector A (I) and Matel Connector B (m). *Figure 4* 

5. Using Drawer Knob Screw (e), install one (1) Knob (h) on Drawer. Figure 5.