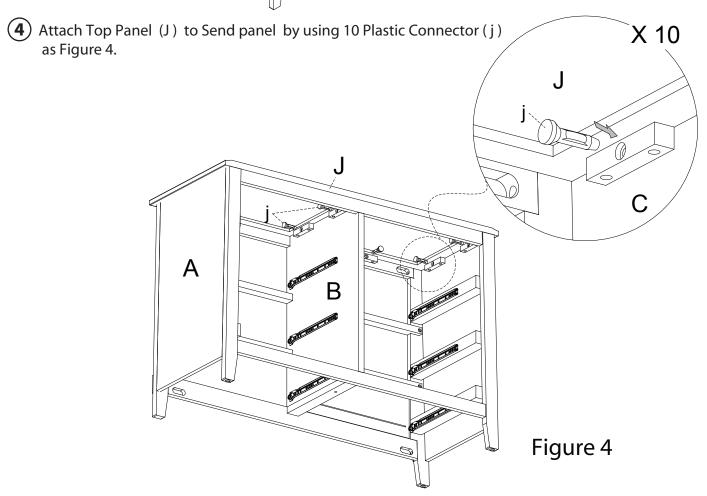

### **Berkley Double Dresser Assembly**

**3** Attach Top Panel (J) to Send panel as Figure 3.