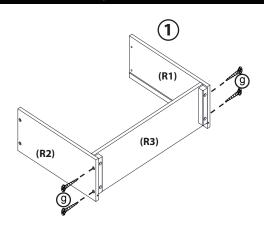

#### **Drawer Assembly**

1. Working on a padded flat surface, attach Drawer Sides (R1&R2) to Drawer Back (R3) with Philips Head Screw(g). Figure 1

(R4)

2. Slide Drawer Bottom (R4) and into drawer Bottom Support (R5) assembly. *Figure 2* 