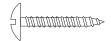

(c). Spring Washer (14 pcs)

(h) Knob (x6)

( e ) 5/32 x 1"mm Allen bolt (6pcs)

(j) Plastic Connector (10 pcs)

(d) Ø3.5 X 15mm Phillips Screw (26 pcs)

(g) Drawer Screw (48 pcs)

(k) Allen Key (1 pc)

(i) Wall Strap Kit (1 pc)

#### **Drawer Assembly**

1. Working on a padded flat surface, attach Drawer Sides (R1&R2) to Drawer Back (R3) with Philips Head Screw(g). Figure 1

(R4)

2. Slide Drawer Bottom (R4) and into drawer Bottom Support (R5) assembly. *Figure 2* 

3. Secure both sides of Drawer Front (R) to drawer assembly with four (4) Screws (g). *Figure 3*.

4. Attach Matel Connector A (I) and Matel Connector B (m). *Figure 4* 

5. Using Drawer Knob Screw (e), install one (1) Knob (h) on Drawer. Figure 5.