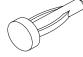

(c). Spring Washer (14 pcs)

(h) Knob (x6)

( e ) 5/32 x 1"mm Allen bolt (6pcs)

(j) Plastic Connector (10 pcs)

(d) Ø3.5 X 15mm Phillips Screw (26 pcs)

(g) Drawer Screw (48 pcs)

(k) Allen Key (1 pc)

(i) Wall Strap Kit (1 pc)

3. Secure both sides of Drawer Front (R) to drawer assembly with four (4) Screws (g). *Figure 3*.

4. Attach Matel Connector A (I) and Matel Connector B (m). *Figure 4* 

5. Using Drawer Knob Screw (e), install one (1) Knob (h) on Drawer. Figure 5.