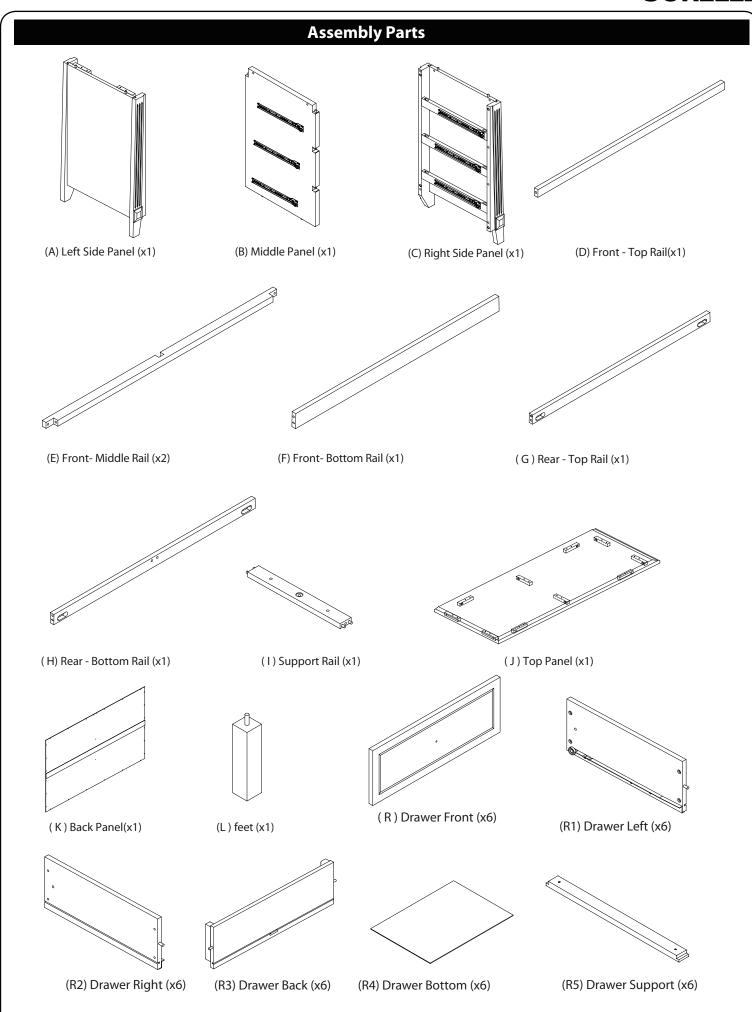

#### **Assembly Parts**

# **Berkley Double Dresser Assembly**

1 Attach Front Top rail (D) & Front Middle rail (E) & Front bottom rail (F) & Rear Top rail (G) and Rear bottom Rail (H) to Middle Panel (B) as Figure 1.

Attach left side panel (A) and right side panel (C) to Front Top rail (D) & Front Middle rail (E) & Front bottom rail (F) & Rear Top rail (G) and Rear bottom Rail (H) by using 8 Bolts (a) & 8 Spring washer (c) and 4 Bolts (b) & 4 Spring washer (c) as Figure 2.

### **Berkley Double Dresser Assembly**

**3** Attach Top Panel (J) to Send panel as Figure 3.

#### **Drawer Assembly**

1. Working on a padded flat surface, attach Drawer Sides (R1&R2) to Drawer Back (R3) with Philips Head Screw(g). Figure 1

(R4)

2. Slide Drawer Bottom (R4) and into drawer Bottom Support (R5) assembly. *Figure 2* 

3. Secure both sides of Drawer Front (R) to drawer assembly with four (4) Screws (g). *Figure 3*.

4. Attach Matel Connector A (I) and Matel Connector B (m). *Figure 4* 

5. Using Drawer Knob Screw (e), install one (1) Knob (h) on Drawer. Figure 5.

### **Berkley Double Dresser Assembly**

**6** Assembly the drawer as Figure 6.

7 Use 26 pcs Wood Screws (d) to attach the Back Panel (K) to the dresser As shown in Figure 7..