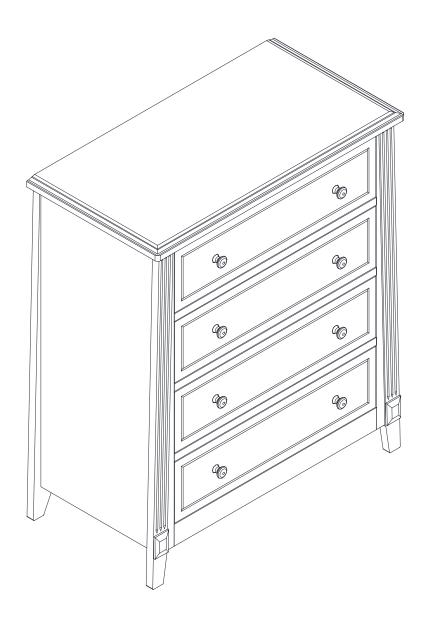

By Sorelle - A Division of C&T International, Inc.

46 Whelan Road, East Rutherford, N. J. 07073 U. S. A. Tel, +1(201)531 1919 Fax, +1(201)531 1920

Website: www.sorellefurniture.com

# **Berkley 4 Drawer Chest Assembly Instruction**



# Important Information:

Read all instructions **BEFORE** assembling crib. KEEP INSTRUTIONS FOR FUTURE USE.



Page 2

# **Assembly Parts**

# **Hardware list**



(a) 1/4" x 1-3/8"mm Allen bolt (10 pcs)



(b). Spring Washer (16 pcs)



(c) Falt Washer (16 pc)



(d) Plastic Connector (8 pcs)



(e) Knob (x8)



(f) 5/32 x 1"mm Allen bolt (8pcs)



(g) 8\*25 Drawer Screw (32 pcs)



(h) Metal Connector B (4 pcs)



(i) Metal Connector A (4pcs)



( j ) 7\*12 Drawer Screw (12 pcs)



(k) 8\*15 Back Panel Screw (24 pcs)



(I) Allen Key (1 pc)



(m) Wall Strap Kit (1 pc)



(n) Screwdriver (1 pc)



(o) 1/4" x 1-1/8"mm Allen bolt (6 pcs)

# **Berkley Double Dresser Assembly**

1 Attach Rails to Right Panel (B) as Figure 1.



2 Attach left side panel (A) to Rails as Fig.2



Page 4

# *