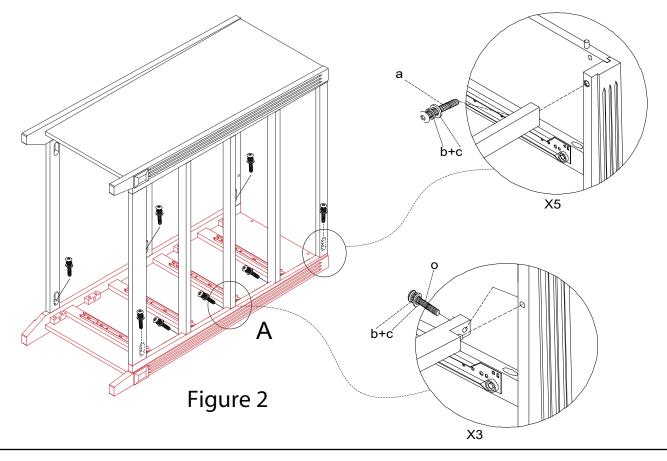

# **Berkley Double Dresser Assembly**

1 Attach Rails to Right Panel (B) as Figure 1.

2 Attach left side panel (A) to Rails as Fig.2

Page 4