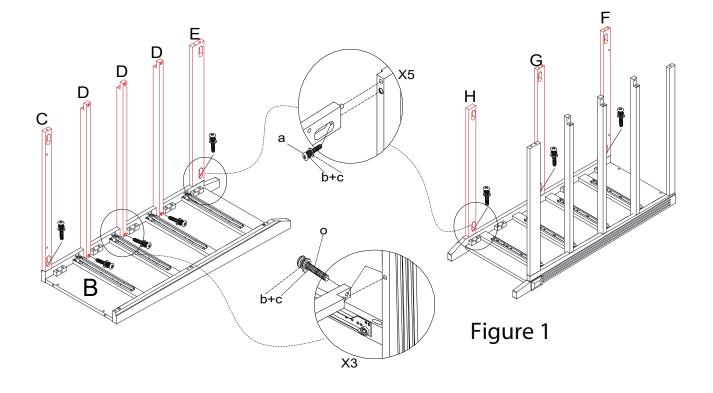

# **Berkley Double Dresser Assembly**

1 Attach Rails to Right Panel (B) as Figure 1.

2 Attach left side panel (A) to Rails as Fig.2

Page 4