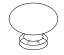

3. Secure both sides of Drawer Front (R) to drawer assembly with four (4) Screws (g). *Figure 3*.

4. Attach Matel Connector A ( i ) and Matel Connector B (h). *Figure 4* 

5. Using Drawer Knob Screw (f), install one (1) Knob (e) on Drawer. Figure 5.