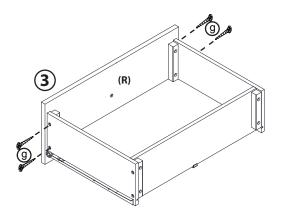

3. Secure both sides of Drawer Front (R) to drawer assembly with four (4) Screws (g). *Figure 3*.

4. Attach Matel Connector A ( i ) and Matel Connector B (h). *Figure 4* 

5. Using Drawer Knob Screw (f), install one (1) Knob (e) on Drawer. Figure 5.