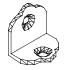

3. Secure both sides of Drawer Front (R) to drawer assembly with four (4) Screws (g). *Figure 3*.

4. Attach Matel Connector A ( i ) and Matel Connector B (h). *Figure 4* 

5. Using Drawer Knob Screw (f), install one (1) Knob (e) on Drawer. Figure 5.