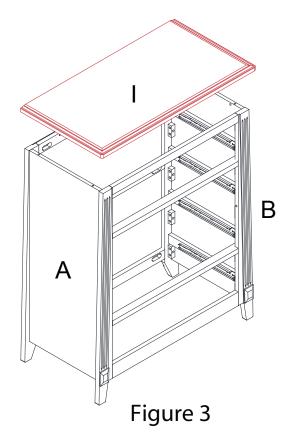

# **Berkley Double Dresser Assembly**

**3** Attach Top Panel (J) to Send panel as Figure 3.