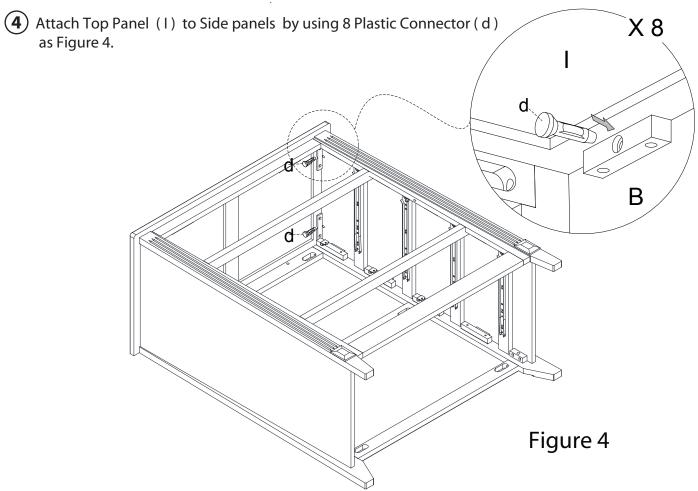

# **Berkley Double Dresser Assembly**

**3** Attach Top Panel (J) to Send panel as Figure 3.