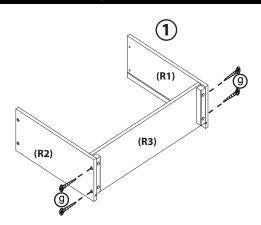

# **Drawer Assembly**

1. Working on a padded flat surface, attach Drawer Sides (R1&R2) to Drawer Back (R3) with Philips Head Screw(g). *Figure 1* 

2. Slide Drawer Bottom (R4) and into drawer Bottom Support (R5) assembly. *Figure 2* 