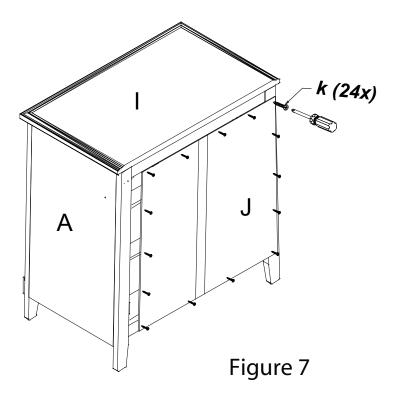

# **Berkley Double Dresser Assembly**

**6** Assembly the drawer as Figure 6.

7 Use 24 pcs Wood Screws (d) to attach the Back Panel (K) to the dresser As shown in Figure 7..