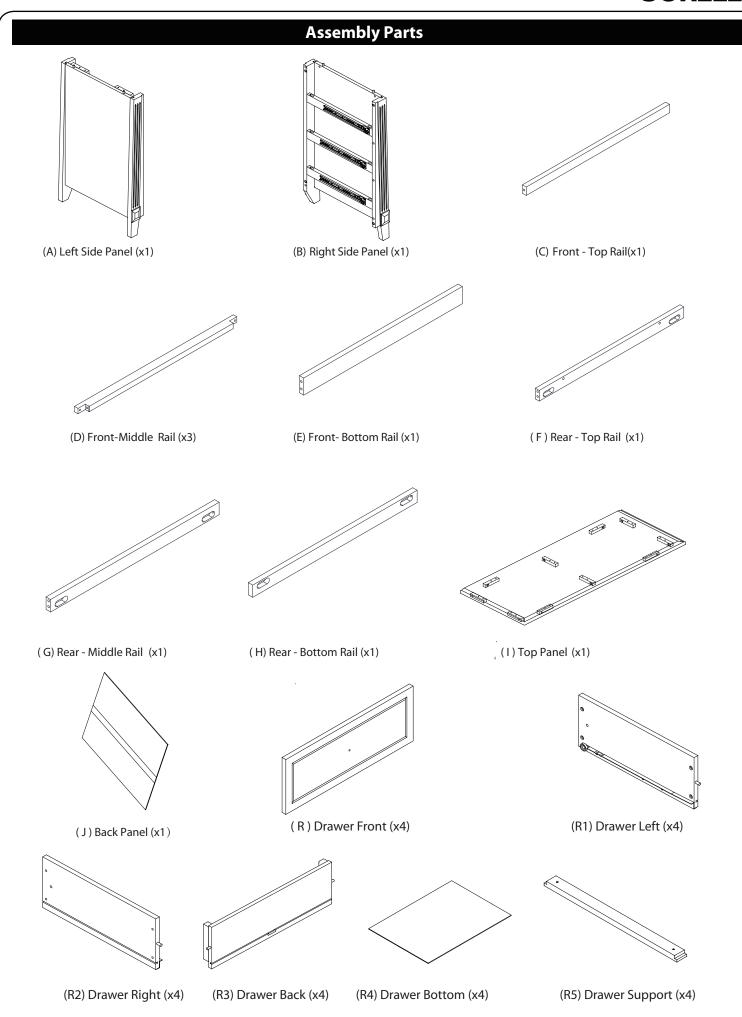

# **Assembly Parts**

# **Berkley Double Dresser Assembly**

1 Attach Rails to Right Panel (B) as Figure 1.

2 Attach left side panel (A) to Rails as Fig.2

Page 4

# **Berkley Double Dresser Assembly**

**3** Attach Top Panel (J) to Send panel as Figure 3.