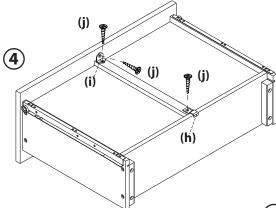

3. Secure both sides of Drawer Front (R) to drawer assembly with four (4) Screws (g). *Figure 3*.

4. Attach Matel Connector A ( i ) and Matel Connector B (h). *Figure 4* 

5. Using Drawer Knob Screw (f), install one (1) Knob (e) on Drawer. Figure 5.