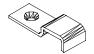

3. Secure both sides of Drawer Front (R) to drawer assembly with four (4) Screws (g). *Figure 3*.

4. Attach Matel Connector A ( i ) and Matel Connector B (h). *Figure 4* 

5. Using Drawer Knob Screw (f), install one (1) Knob (e) on Drawer. Figure 5.