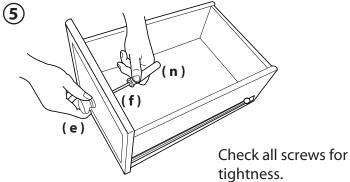

3. Secure both sides of Drawer Front (R) to drawer assembly with four (4) Screws (g). *Figure 3*.

4. Attach Matel Connector A ( i ) and Matel Connector B (h). *Figure 4* 

5. Using Drawer Knob Screw (f), install one (1) Knob (e) on Drawer. Figure 5.