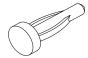

3. Secure both sides of Drawer Front (R) to drawer assembly with four (4) Screws (g). *Figure 3*.

4. Attach Matel Connector A ( i ) and Matel Connector B (h). *Figure 4* 

5. Using Drawer Knob Screw (f), install one (1) Knob (e) on Drawer. Figure 5.