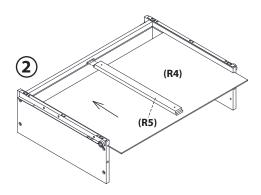

# **Drawer Assembly**

1. Working on a padded flat surface, attach Drawer Sides (R1&R2) to Drawer Back (R3) with Philips Head Screw(g). *Figure 1* 

2. Slide Drawer Bottom (R4) and into drawer Bottom Support (R5) assembly. *Figure 2* 