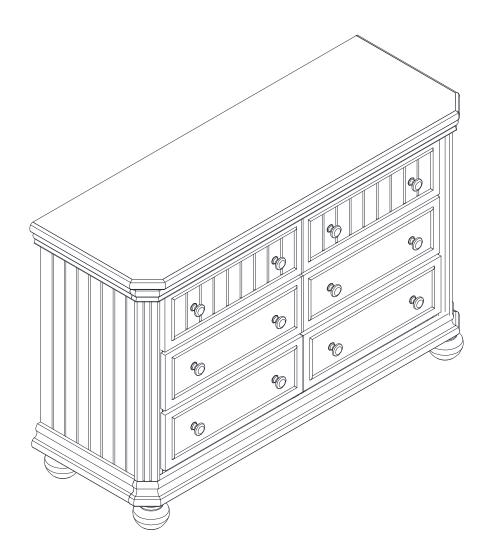

By Sorelle - A Division of C&T International, Inc.

46 Whelan Road, East Rutherford, N. J. 07073 U. S. A. Tel, +1(201)531 1919 Fax, +1(201)531 1920

Website: www.sorellefurniture.com

# Finley Double Dresser Assembly Instruction



# Important Information:

Read all instructions **BEFORE** assembling. KEEP INSTRUTIONS FOR FUTURE USE.

## **Assembly Parts**



(A) Left Side Panel (x1)



(B) Middle Panel (x1)



(C) Right Side Panel (x1)



(D) Feet (x4)



(E) Adjustable Post (x1)



(F) Front - Middle Rail (x2)



(G) Front - Upper Rail (x1)



(H) Bottom Frame (x1)



(I) Top Frame (x1)



(J) BackPanel (x1)



(R) TOP Drawer Front (x2)



(R) Under Drawer Front (x4)



(R5) Drawer Bottom Support (x6)



(R1) Drawer Left (x6)



(R2) Drawer Right (x6)



(R3) Drawer Back (x6)



(R4) Drawer Bottom (x6)

#### **Assembly Parts**

## **Hardware list**







(a) Drawer Screw 12mm (6 pcs)

(b) Drawer Screw 25 mm (6 pcs)

(c) Metal Connector (6 pcs)







( d ) 1/4 x 25mm Allen bolt (16 pcs)

(e) Falt Washer (16pc)