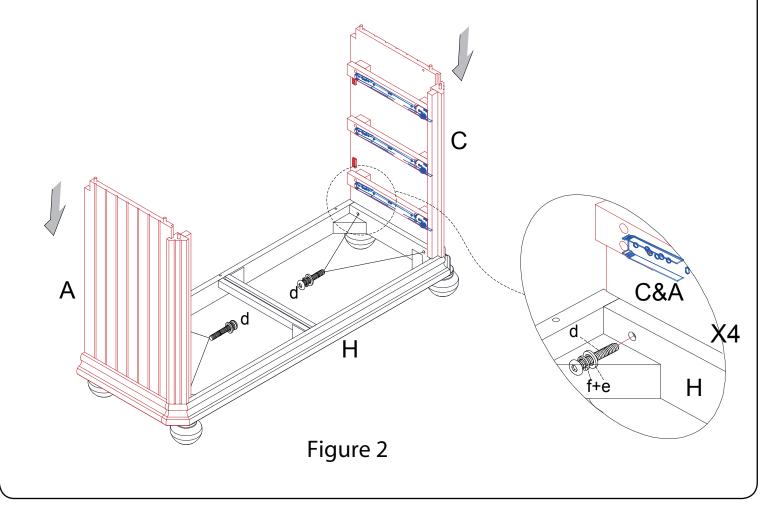

Attach left side panel (A) and right side panel (C) to Bottom Frame (H). by using 4 Bolts(d) & 4 Flat washer (e) & 4 Spring washer (f) as Figure 2.

(3) Attach 1 Front - Upper Rail (G) & 2 Front - Middle Rail (F) to Middle Panel(B) as Figure 3.