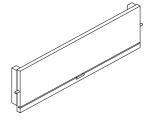

## **Assembly Parts**

(A) Left Side Panel (x1)

(B) Middle Panel (x1)

(C) Right Side Panel (x1)

(D) Feet (x4)

(E) Adjustable Post (x1)

(F) Front - Middle Rail (x2)

(G) Front - Upper Rail (x1)

Attach the Middle Panel with Rails to Bottom Frame and Side Panel by using 6 Bolts (d) with Washers (e & f) as Figure 4 & Figure 4a.

**5** Attach Top Frame (1) to Dresser. As Figure 5.

**6** Attach Back- Upper Panel (J) to Dresser using 26 Phillips Screws (i) as Figure 6.