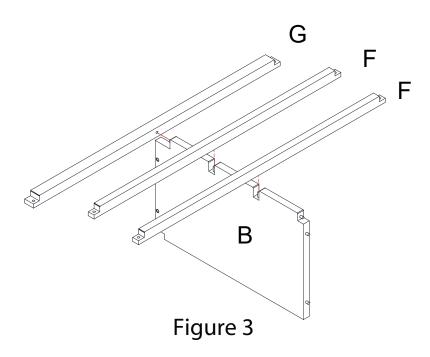

Attach left side panel (A) and right side panel (C) to Bottom Frame (H). by using 4 Bolts(d) & 4 Flat washer (e) & 4 Spring washer (f) as Figure 2.

(3) Attach 1 Front - Upper Rail (G) & 2 Front - Middle Rail (F) to Middle Panel(B) as Figure 3.