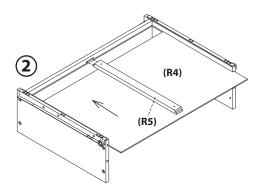

#### **Drawer Assembly**

1. Working on a padded flat suface, attach Drawer Sides (R1&R2) to Drawer Back (R3) with Drawer Screw(j). Figure 1

2. Slide Drawer Bottom (R4) and into drawer Bottom Support (R5) assembly. *Figure 2* 