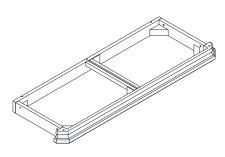

(i) Ø3.5 X 15mm Phillips Screw (26 pcs)

(j) Drawer Screw 25mm (48 pcs)

(k) Wall Strap Kit (1 pc)

(I) Allen Key (1 pc)

(m) Screwdriver (1 pc)

1 Attach Feet rail (D) & Adjustable Post (E) to Bottom Frame (H) as Figure 1.

Attach left side panel (A) and right side panel (C) to Bottom Frame (H). by using 4 Bolts(d) & 4 Flat washer (e) & 4 Spring washer (f) as Figure 2.

(3) Attach 1 Front - Upper Rail (G) & 2 Front - Middle Rail (F) to Middle Panel(B) as Figure 3.

Attach the Middle Panel with Rails to Bottom Frame and Side Panel by using 6 Bolts (d) with Washers (e & f) as Figure 4 & Figure 4a.

**5** Attach Top Frame (1) to Dresser. As Figure 5.

**6** Attach Back- Upper Panel (J) to Dresser using 26 Phillips Screws (i) as Figure 6.