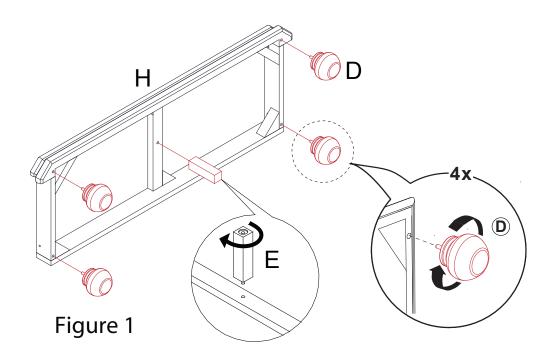

(i) Ø3.5 X 15mm Phillips Screw (26 pcs)

(j) Drawer Screw 25mm (48 pcs)

(k) Wall Strap Kit (1 pc)

(I) Allen Key (1 pc)

(m) Screwdriver (1 pc)

1 Attach Feet rail (D) & Adjustable Post (E) to Bottom Frame (H) as Figure 1.