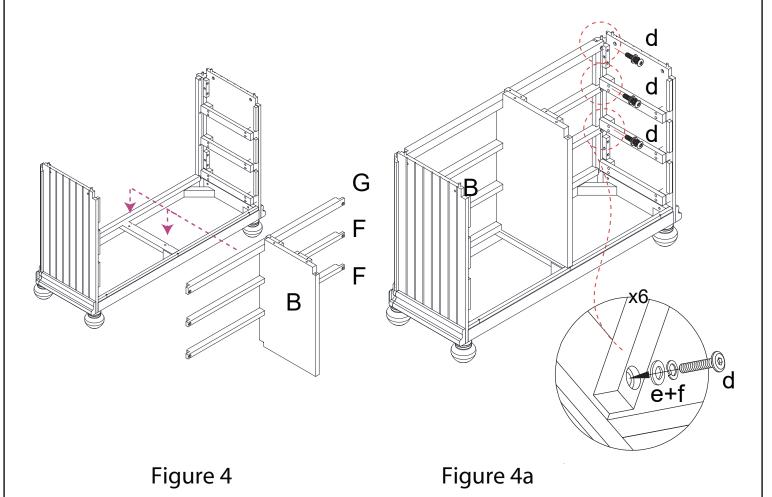

Attach the Middle Panel with Rails to Bottom Frame and Side Panel by using 6 Bolts (d) with Washers (e & f) as Figure 4 & Figure 4a.

**5** Attach Top Frame (1) to Dresser. As Figure 5.

**6** Attach Back- Upper Panel (J) to Dresser using 26 Phillips Screws (i) as Figure 6.