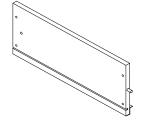

Attach left side panel (A) and right side panel (C) to Bottom Frame (H). by using 4 Bolts(d) & 4 Flat washer (e) & 4 Spring washer (f) as Figure 2.

(3) Attach 1 Front - Upper Rail (G) & 2 Front - Middle Rail (F) to Middle Panel(B) as Figure 3.