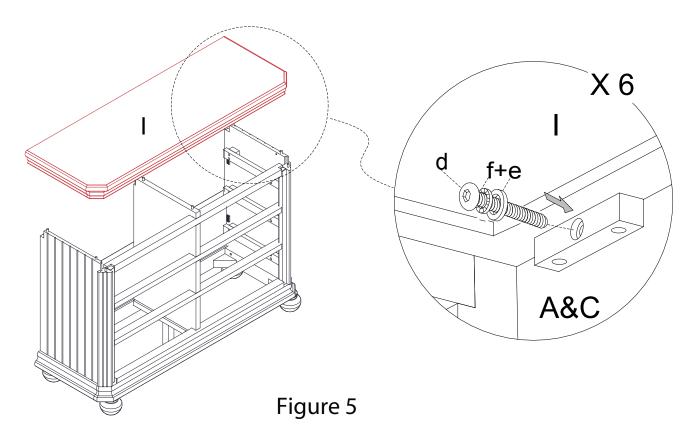

Attach the Middle Panel with Rails to Bottom Frame and Side Panel by using 6 Bolts (d) with Washers (e & f) as Figure 4 & Figure 4a.

**5** Attach Top Frame (1) to Dresser. As Figure 5.

**6** Attach Back- Upper Panel (J) to Dresser using 26 Phillips Screws (i) as Figure 6.