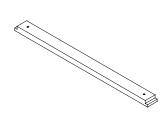

(i) Ø3.5 X 15mm Phillips Screw (26 pcs)

(j) Drawer Screw 25mm (48 pcs)

(k) Wall Strap Kit (1 pc)

(I) Allen Key (1 pc)

(m) Screwdriver (1 pc)

1 Attach Feet rail (D) & Adjustable Post (E) to Bottom Frame (H) as Figure 1.