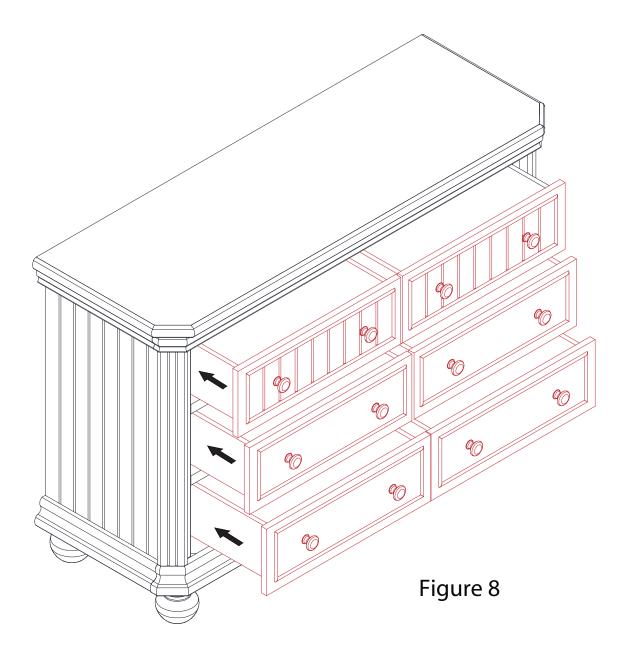

Repeat for all drawers. Set drawers aside for later use.

**8** Assembly the drawer as Figure 8.