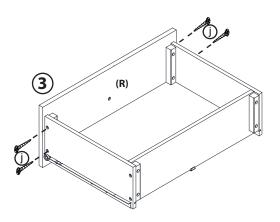

3. Secure both sides of Drawer Front (R) to drawer assembly with four (4) Screws (j). Figure 3

4. Attach Matel Connector A (I) and Matel Connector B (m). *Figure 4* 

5. Using Drawer Knob Screw (h), install one (1) Knob (g) on Drawer. Figure 5.