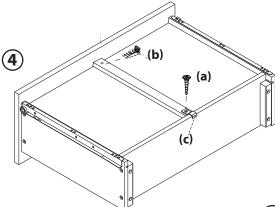

Attach the Middle Panel with Rails to Bottom Frame and Side Panel by using 6 Bolts (d) with Washers (e & f) as Figure 4 & Figure 4a.

**5** Attach Top Frame (1) to Dresser. As Figure 5.

**6** Attach Back- Upper Panel (J) to Dresser using 26 Phillips Screws (i) as Figure 6.