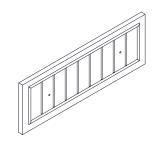

#### **Drawer Assembly**

1. Working on a padded flat suface, attach Drawer Sides (R1&R2) to Drawer Back (R3) with Drawer Screw(j). Figure 1

2. Slide Drawer Bottom (R4) and into drawer Bottom Support (R5) assembly. *Figure 2* 

3. Secure both sides of Drawer Front (R) to drawer assembly with four (4) Screws (j). Figure 3

4. Attach Matel Connector A (I) and Matel Connector B (m). *Figure 4* 

5. Using Drawer Knob Screw (h), install one (1) Knob (g) on Drawer. Figure 5.

Repeat for all drawers. Set drawers aside for later use.

**8** Assembly the drawer as Figure 8.