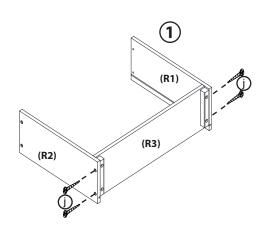

#### **Drawer Assembly**

1. Working on a padded flat suface, attach Drawer Sides (R1&R2) to Drawer Back (R3) with Drawer Screw(j). Figure 1

2. Slide Drawer Bottom (R4) and into drawer Bottom Support (R5) assembly. *Figure 2* 