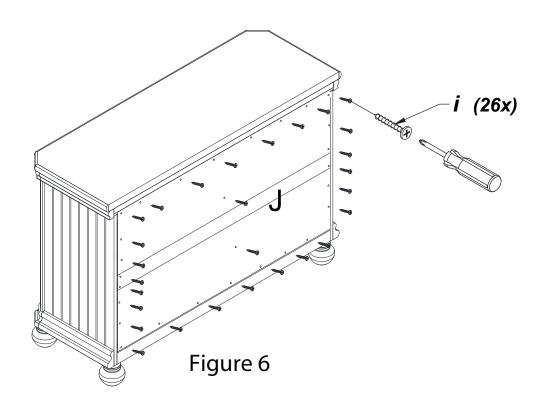

Attach the Middle Panel with Rails to Bottom Frame and Side Panel by using 6 Bolts (d) with Washers (e & f) as Figure 4 & Figure 4a.

**5** Attach Top Frame (1) to Dresser. As Figure 5.

**6** Attach Back- Upper Panel (J) to Dresser using 26 Phillips Screws (i) as Figure 6.