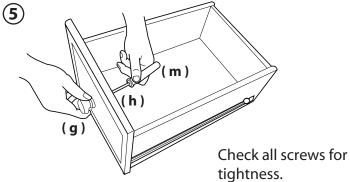

3. Secure both sides of Drawer Front (R) to drawer assembly with four (4) Screws (j). Figure 3

4. Attach Matel Connector A (I) and Matel Connector B (m). *Figure 4* 

5. Using Drawer Knob Screw (h), install one (1) Knob (g) on Drawer. Figure 5.