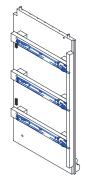

Attach left side panel (A) and right side panel (C) to Bottom Frame (H). by using 4 Bolts(d) & 4 Flat washer (e) & 4 Spring washer (f) as Figure 2.

(3) Attach 1 Front - Upper Rail (G) & 2 Front - Middle Rail (F) to Middle Panel(B) as Figure 3.

Attach the Middle Panel with Rails to Bottom Frame and Side Panel by using 6 Bolts (d) with Washers (e & f) as Figure 4 & Figure 4a.

**5** Attach Top Frame (1) to Dresser. As Figure 5.

**6** Attach Back- Upper Panel (J) to Dresser using 26 Phillips Screws (i) as Figure 6.