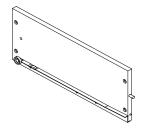

Attach left side panel (A) and right side panel (C) to Bottom Frame (H). by using 4 Bolts(d) & 4 Flat washer (e) & 4 Spring washer (f) as Figure 2.

(3) Attach 1 Front - Upper Rail (G) & 2 Front - Middle Rail (F) to Middle Panel(B) as Figure 3.