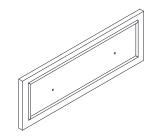

Attach the Middle Panel with Rails to Bottom Frame and Side Panel by using 6 Bolts (d) with Washers (e & f) as Figure 4 & Figure 4a.

**5** Attach Top Frame (1) to Dresser. As Figure 5.

**6** Attach Back- Upper Panel (J) to Dresser using 26 Phillips Screws (i) as Figure 6.