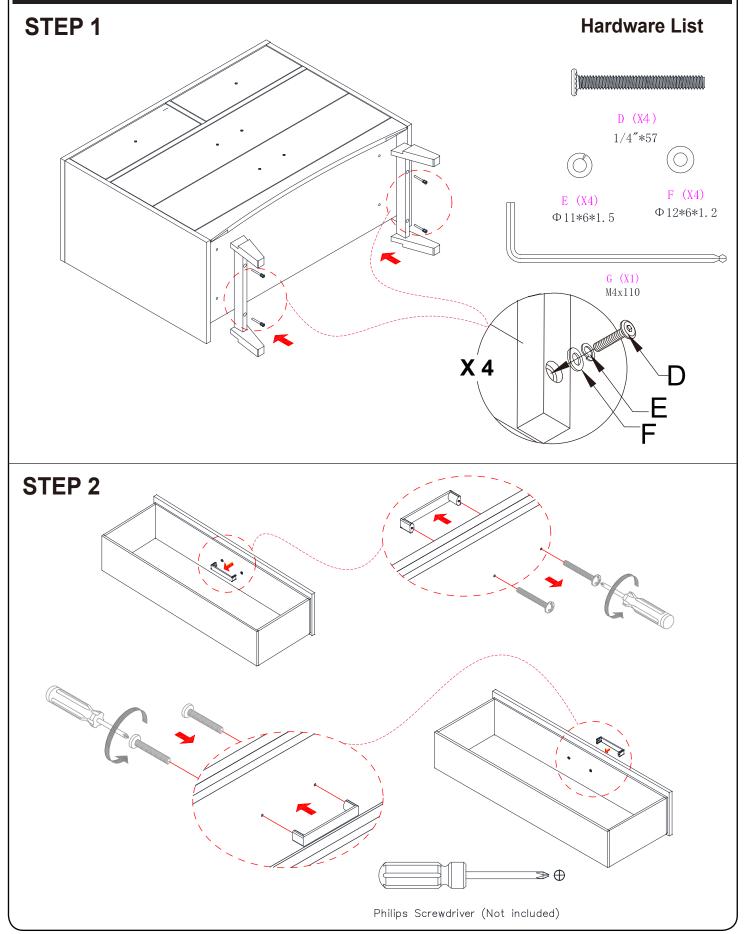

## READ ALL INSTRUCTIONS **BEFORE** ASSEMBLING AND **USE** OF THE DRAWER DRESSER

## **Important Information:**

Thank you for selecting a C&T product. To ensure the best performance from your Dresser, please read these instructions carefully.

Carefully remove and lay out all parts. Familiarize yourself with all diagrams. Hardware enclosed in the sack should correspond with hardware list. Be sure all are included and quantities are correct. Store this instruction manual for future reference.