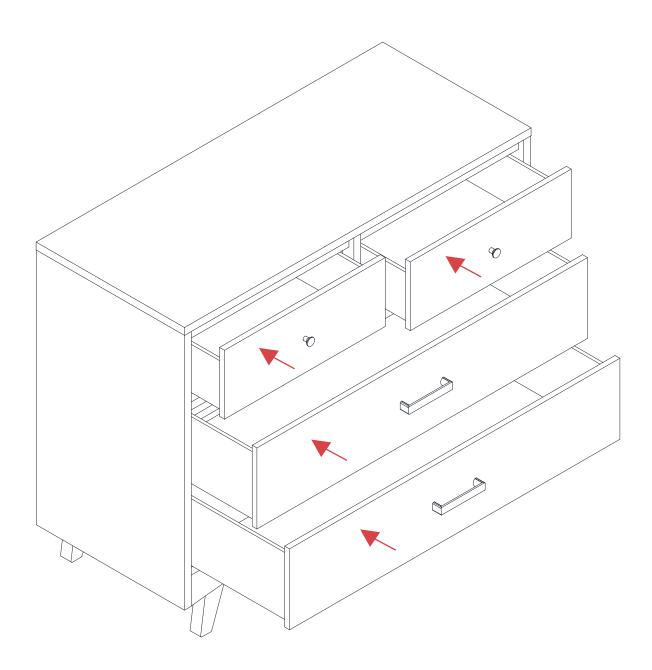

IMPORTED BY C&T International, Inc. / IMPORTE` PAR de C&T International, Inc. 105 Stonehurst Ct Northvale, NJ 07647 U.S.A. Tel, 201- 531-1919 Fax, 201- 531-1920 CANADA ADDRESS:

3453, DU PRESIDENT KENNEDY LAC MEGANTIC, QUEBEC, CANADA G6B 2Y4 Website: www.sorellefurniture.com / Site Internet : www.sorellefurniture.com

## READ ALL INSTRUCTIONS **BEFORE** ASSEMBLING AND **USE** OF THE DRAWER DRESSER



## STEP 3



## **Important Information:**

Thank you for selecting a C&T product. To ensure the best performance from your Dresser, please read these instructions carefully.

Carefully remove and lay out all parts. Familiarize yourself with all diagrams. Hardware enclosed in the sack should correspond with hardware list. Be sure all are included and quantities are correct. Store this instruction manual for future reference.